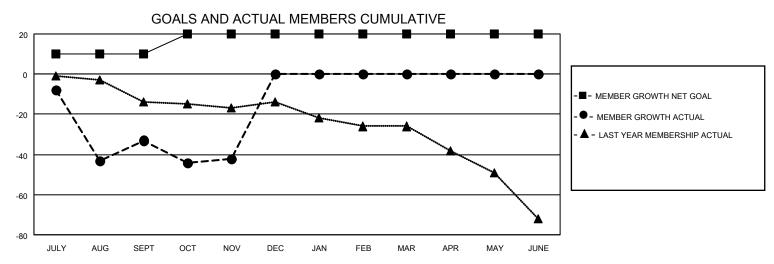

## District 26 M3

| Clubs RESULTS FOR 2021-2022 |   |   |   | Members  RESULTS FOR 2021-2022 |    |    |    |
|-----------------------------|---|---|---|--------------------------------|----|----|----|
|                             |   |   |   |                                |    |    |    |
| JULY/AUG/SEPT               | 1 | 0 | 1 | JULY/AUG/SEPT                  | 10 | 30 | 53 |
| OCT/NOV/DEC                 | 1 | 0 | 1 | OCT/NOV/DEC                    | 10 | 15 | 24 |
| JAN/FEB/MAR                 | 0 | 0 | 0 | JAN/FEB/MAR                    | 0  | 0  | 0  |
| APR/MAY/JUNE                | 0 | 0 | 0 | APR/MAY/JUNE                   | 0  | 0  | 0  |