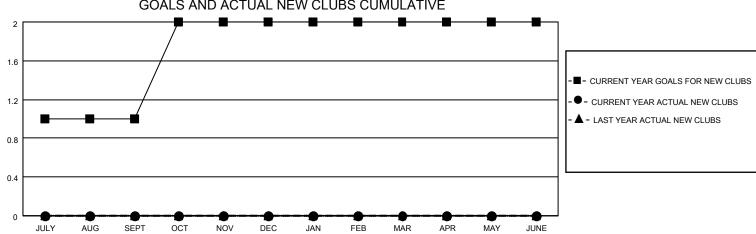

## District 26 M3

| Clubs RESULTS FOR 2021-2022 |   |   |   | Members  RESULTS FOR 2021-2022 |    |    |    |
|-----------------------------|---|---|---|--------------------------------|----|----|----|
|                             |   |   |   |                                |    |    |    |
| JULY/AUG/SEPT               | 1 | 0 | 1 | JULY/AUG/SEPT                  | 10 | 30 | 53 |
| OCT/NOV/DEC                 | 1 | 0 | 1 | OCT/NOV/DEC                    | 10 | 15 | 24 |
| JAN/FEB/MAR                 | 0 | 0 | 0 | JAN/FEB/MAR                    | 0  | 0  | 0  |
| APR/MAY/JUNE                | 0 | 0 | 0 | APR/MAY/JUNE                   | 0  | 0  | 0  |